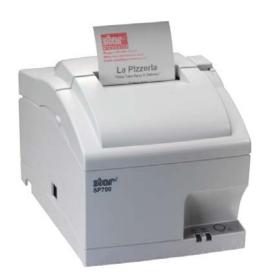

# SP700 Series

• 18 Pin head allows printing Chinese Character in 1 pass

Build-in Power Supply, no AC adapter is necessary
Paper Guide, Switch Cover included as standard

• Capable to print in two colours: Black and Red to highlight important information and print pleasant logos

With SP700 series, you could print quality receipts and tickets at a faster speed than ever. SP700 printers incorporate with "Drop-in & Print" paper loading design, in just 3 simple steps, you could change the paper roll easily and quickly.